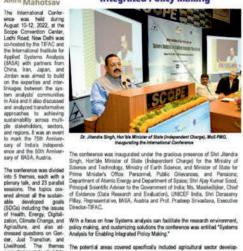

Strengthening the international outreach, several collaborative studies/projects are underway with IIASA, Luxemburg, Austria. TIFAC organized the International Conference on Systems Analysis for Enabling Integrated Policy Making in August at New Delhi to build on the expertise and interlinkages between the system analysts' communities in Asia. It was an event to mark the 75<sup>th</sup> Anniversary of India's Independence and the 50<sup>th</sup> Anniversary of IIASA, Austria.