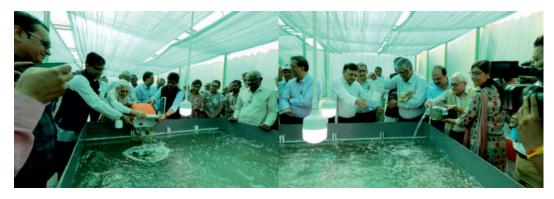

TIFAC in collaboration with CSIR-CSMCRI and ICCSIR, Mandvi-Kutch, Gujarat implemented a project 'Technology assessment for edible seaweed production (*Monostroma sp.*) and seedling production (*Gracilaria dura*)'. The project has established the feasibility of tank cultivation of *Monostroma sp.* and seedling production of *Gracilaria dura* under semi-controlled outdoor conditions along the Indian coast. The project can collectively contribute towards sustainable economic growth of the nation.