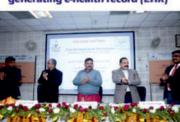

TIFAC launched a tele digital health pilot demonstration project, as an initiative towards 'Swasth Bharat', in collaboration with IITM Pravartak Technologies Foundation and C DAC- Mohali in March 2022. Three Outreach Academic Partners (OAPs) namely., DDUGU, BHU and NIT-Manipur were outreach partners to collect the Electronic Health Record (EHR), data which is being stored on cloud / portal created by CDAC. Through the project, a web based interface with Mobile Application (Android)— an integrated platformfor tele -diagnosis has been developed by CDAC to capture different diagnostic parameters of patients/persons.