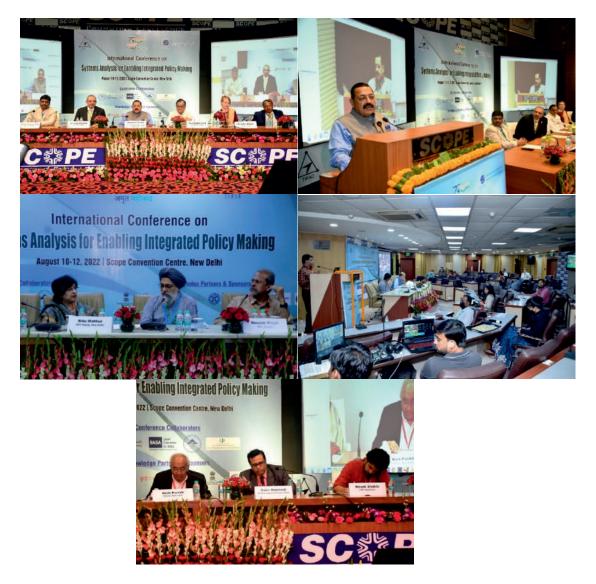

Strengthening the international outreach, several collaborative studies/projects are underway with IIASA, Luxemburg, Austria. TIFAC organized the International Conference on Systems Analysis for Enabling Integrated Policy Making in August at New Delhi to build on the expertise and interlinkages between the system analysts' communities in Asia. It was an event to mark the 75<sup>th</sup> Anniversary of India's Independence and the 50<sup>th</sup> Anniversary of IIASA, Austria.