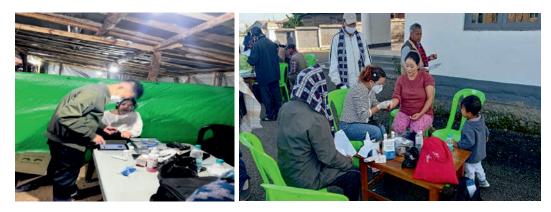

TIFAC launched a tele digital health pilot demonstration project, as an initiative towards 'Swasth Bharat', in collaboration with IITM Pravartak Technologies Foundation and C DAC- Mohali in March 2022. Three Outreach Academic Partners (OAPs) namely., DDUGU, BHU and NIT-Manipur were outreach partners to collect the Electronic Health Record (EHR), data which is being stored on cloud / portal created by CDAC. Through the project, a web based interface with Mobile Application (Android)— an integrated platformfor tele -diagnosis has been developed by CDAC to capture different diagnostic parameters of patients/persons.