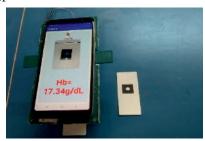

uses on providing handholding support to scientists, researchers and innovators in national labs and academia to facilitate them in bringing technologies closer to the stages of transfer or licensing to industries for commercialization. The handholding support includes business plan preparation based on the market potential of the developed technologies, obtaining necessary regulatory and statutory approvals, conducting field trials to enhance the



readiness levels of the patented technologies. TIFAC has identified over 80 patented technologies from public-funded labs and academia and assessed them for providing handholding support. The following technologies have been supported:

Smartphone-Enabled Paper-Based Haemoglobin Sensor for Extreme Point-of-Care Diagnostics from IIT Kharagpur



Development of a POC plasma glucose assay with an accuracy of the gold standard by the paper-based sensor from IIT Kharagpur



Electro-thermo-chromic touch display devices from IIT Madras



#### 1.5 Transport and Energy (T&E)

The report titled "Forecasting Penetration of Electric Two-Wheelers in India: A Bottom-Up Analysis" was released on 28th June 2022 by Dr V K Saraswat, Member (S&T), NITI Aayog and Shri Amitabh Kant, CEO, NITI Aayog. The study was conducted in association with NITI Aayog. TIFAC developed an agent-based model that simulates the electric two-wheeler purchase decision based on agent attributes, various policy options, as well as technological and economic parameters. The model provides an estimate for the penetration of electric two-wheelers on an annual basis under