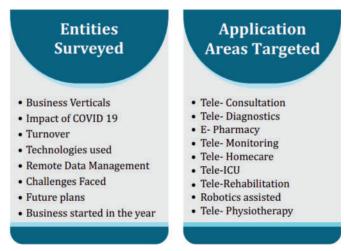

TIFAC launched a tele digital health pilot demonstration project, as an initiative towards 'Swasth Bharat', in collaboration with IITM Pravartak Technologies Foundation and C DAC- Mohali in March 2022. Three Outreach Academic Partners (OAPs) namely., DDUGU, BHU and NIT-Manipur were outreach partners to collect the Electronic Health Record (EHR), data which is being stored on cloud / portal created by CDAC. Through the project, a web based interface with Mobile Application (Android)— an integrated platformfor tele -diagnosis has been developed by CDAC to capture different diagnostic parameters of patients/persons.