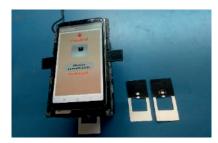

in bringing technologies closer to the stages of transfer or licensing to industries for commercialization. The handholding support includes business plan preparation based on the market potential of the developed technologies, obtaining necessary regulatory and statutory approvals, conducting field trials to enhance the



readiness levels of the patented technologies. TIFAC has identified over 80 patented technologies from public-funded labs and academia and assessed them for providing handholding support. The following technologies have been supported:

Smartphone-Enabled Paper-Based Haemoglobin Sensor for Extreme Point-of-Care Diagnostics from IIT Kharagpur



Development of a POC plasma glucose assay with an accuracy of the gold standard by the paper-based sensor from IIT Kharagpur



Electro-thermo-chromic touch display devices from IIT Madras



#### 1.5 Transport and Energy (T&E)

The report titled "Forecasting Penetration of Electric Two-Wheelers in India: A Bottom-Up Analysis" was released on 28th June 2022 by Dr V K Saraswat, Member (S&T), NITI Aayog and Shri Amitabh Kant, CEO, NITI Aayog. The study was conducted in association with NITI Aayog. TIFAC developed an agent-based model that simulates the electric two-wheeler purchase decision based on agent attributes, various policy options, as well as technological and economic parameters. The model provides an estimate for the penetration of electric two-wheelers on an annual basis under given scenarios in different time frames. It also projects the required charging facility as well as the demand for onboard ener